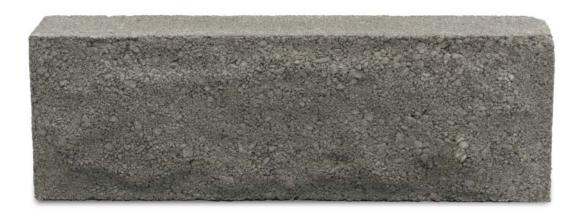

# **ROCKFACE BLOCKS**

WDL Rockface blocks are manufactured with selected natural limestone aggregates and Portland cement. They are robust, attractive in appearance and loadbearing. They can be used in many applications such as feature walls, garages, patio surrounds and steps etc. Their appearance will enhance garden area's without the need of maintenance.

# **BLOCK SPECIFICATION**

Average compressive strength (N/mm<sup>2</sup>) 3.5 (N/mm<sup>2</sup>)

Work size 440mm x 140mm

**Colour** Natural Grey

**Dry shrinkage (%)** 0.03%